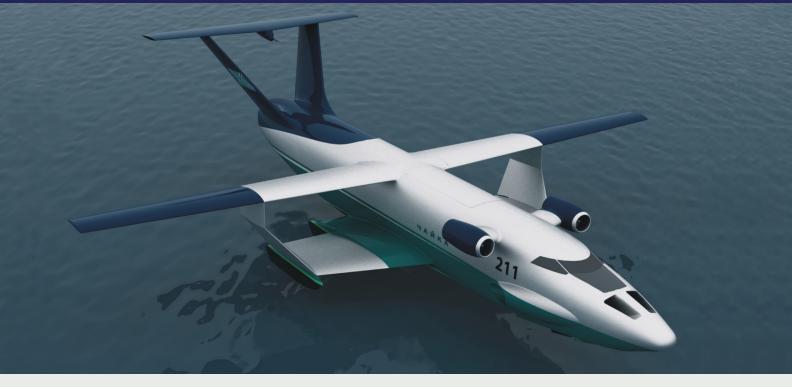

# SEA TRANSPORT EKRANOPLAN

## **BASIC FUNCTIONS**

High-speed cargo transportation in marine littoral areas. Ekranoplan type "C".

#### **TECHNICAL SPECIFICATIONS**

| Length overall, m                 | 47.6      |
|-----------------------------------|-----------|
| Beam overall, m                   | 45.3      |
| Depth overall, m                  | 13.5      |
| Draft overall, m                  | 1.25      |
| Full displacement, t              | 100.0     |
| Payload (cargo variant), t        | 20.0      |
| Crew                              | 3         |
| Cruising speed, km/h              | 410-450   |
| Flight range at screen near, km   | 5000      |
| Seakeeping (h <sub>w3%</sub> ), m |           |
| take off / landing                | 2.0       |
| in flight                         | no limits |
| in drifting                       | up to 3.0 |
|                                   |           |